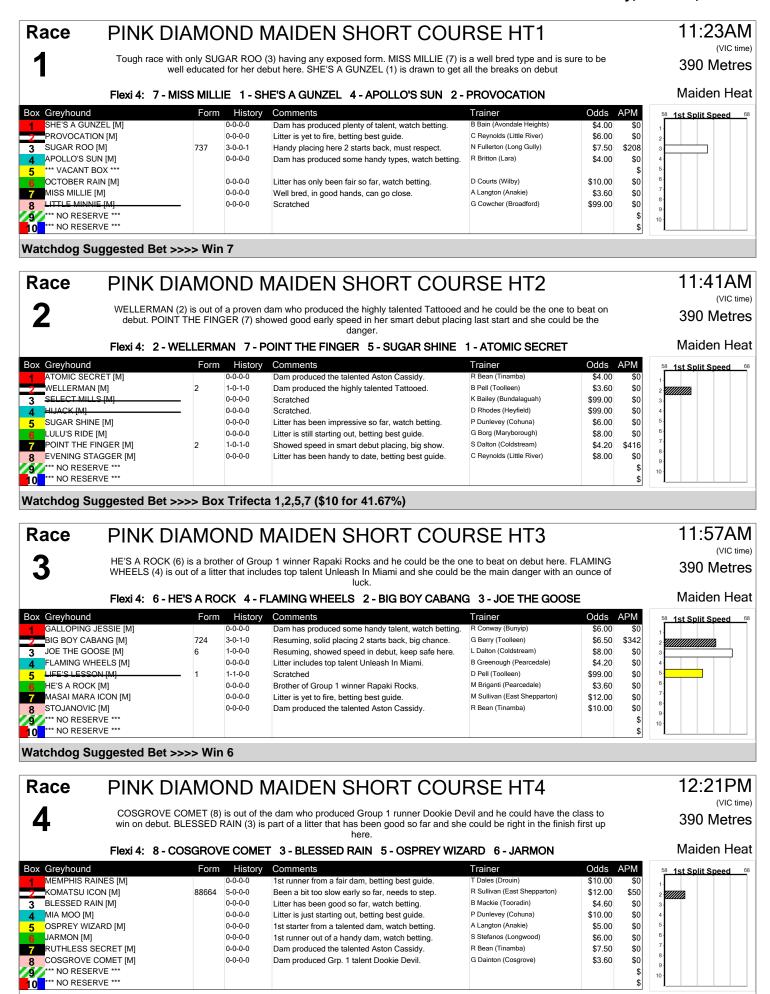

# The Runaway Train

Monday, 03 June, 2024

Shepparton

Watchdog Suggested Bet >>>> Win 8

#### Shepparton The Runaway Train Monday, 03 June, 2024 PINK DIAMOND MAIDEN SHORT COURSE HT5 12:37PM Race 5

COUNTY KILDARE (8) showed good early speed in his smart debut placing and he is expected to fire today. MONEY PALACE (4) showed some talent in his first prep and he should race well fresh. PUNCHY (5) is a well bred type

#### Flexi 4: 8 - COUNTY KILDARE 4 - MONEY PALACE 5 - PUNCHY 7 - SODA DIESEL

| Box | Greyhound          | Form | History | Comments                                           | Trainer                      | Odds    | APM   | 58 1st Split Speed |
|-----|--------------------|------|---------|----------------------------------------------------|------------------------------|---------|-------|--------------------|
| 1   | KRUGER ICON [M]    |      | 0-0-0-0 | Litter is yet to fire, betting best guide.         | R Sullivan (East Shepparton) | \$8.00  | \$0   | 1.                 |
| 2   | THEEGALA [M]       |      | 0-0-0-0 | Litter has shown some promise, watch betting.      | J Shaw (Seymour)             | \$7.50  | \$0   | 2                  |
| 3   | BRONZER [M]        |      | 0-0-0-0 | Scratched                                          | D Pell (Toolleen)            | \$99.00 | \$0   | 3.                 |
| 4   | MONEY PALACE [M]   | 265  | 3-0-1-0 | Smart debut placing 3 starts back, chance if steps | J Gauci (South Morang)       | \$5.00  | \$354 | 4                  |
| 5   | PUNCHY [M]         |      | 0-0-0-0 | Dam has produced some handy types, watch betting.  | R Britton (Lara)             | \$5.50  | \$0   | 5                  |
| 6   | JAIMANDY FRANK [M] |      | 0-0-0-0 | Litter is still starting out, betting best guide.  | P Donohue (Upper Lurg)       | \$10.00 | \$0   | 6                  |
| 7   | SODA DIESEL [M]    |      | 0-0-0-0 | Litter has been handy to date, watch betting.      | K Bailey (Bundalaguah)       | \$8.00  | \$0   | 7                  |
| 8   | COUNTY KILDARE [M] | 2    | 1-0-1-0 | Showed speed in debut placing, big show here.      | D Geall (Lara)               | \$3.20  | \$520 | 8                  |
| 9   | *** NO RESERVE *** |      |         |                                                    |                              |         | \$    | 10                 |
| 10  | *** NO RESERVE *** |      |         |                                                    |                              |         | \$    |                    |

#### Watchdog Suggested Bet >>>> Win 8

Race 6

## PINK DIAMOND MAIDEN SHORT COURSE HT6

12:54PM (VIC time)

390 Metres

(VIC time)

390 Metres

Maiden Heat

SUPER SEATTLE (5) is out of a litter that has shown plenty of talent and he could be the one to beat with an ounce of luck early. NACHO PROBLEM (6) has shown early speed in his good recent placings and he could be prominent throughout.

### Flexi 4: 5 - SUPER SEATTLE 6 - NACHO PROBLEM 2 - JUNGLE ON FIRE 4 - ASTON MERBICK

| Flexi 4               | 5 - SUPER SE | ATTLE    | 6 - NACHO PROBLEM 2 - JUNGLE ON I                  | FIRE 4 - ASTON ME         | RRICK   |        | Maiden Heat           |
|-----------------------|--------------|----------|----------------------------------------------------|---------------------------|---------|--------|-----------------------|
| Box Greyhound         | Form         | History  | Comments                                           | Trainer                   | Odds    | APM    | 58 1st Split Speed 68 |
| 1 OUT TO STAGGER [M]  |              | 0-0-0-0  | Litter has been handy to date, betting best guide. | C Reynolds (Little River) | \$8.00  | \$0    | 1.                    |
| JUNGLE ON FIRE [M]    |              | 0-0-0-0  | Well bred, in good hands, betting best guide.      | A Langton (Anakie)        | \$4.20  | \$0    | 2.                    |
| 3 WENDIGO [M]         |              | 0-0-0-0  | Litter yet to fire, in good hands, watch betting.  | N Mcdonald (Pearcedale)   | \$6.50  | \$0    | 3.                    |
| 4 ASTON MERRICK [M]   | 3834         | 4-0-0-2  | Smart placings in 2 of his 4 starts, can threaten. | N Fullerton (Long Gully)  | \$5.50  | \$404  | 4 -                   |
| 5 SUPER SEATTLE [M]   |              | 0-0-0-0  | Litter has shown plenty of talent, watch betting.  | M Johnson (Ross Creek)    | \$4.20  | \$0    | 5.                    |
| 6 NACHO PROBLEM [M]   | 82626        | 11-0-2-3 | Shown speed in good recent placings, major player. | D Smith (Lara)            | \$5.00  | \$1657 | 6-                    |
| 7 VAN KINDER [M]      | 8            | 1-0-0-0  | Scratched                                          | B Kinder (Girgarre)       | \$99.00 | \$0    | 7                     |
| 8 ROCKY RIDE [M]      | 37           | 2-0-0-1  | Box 1 aided steady debut placing, keep safe here.  | R Britton (Lara)          | \$10.00 | \$295  | 8                     |
| 5 NO RESERVE ***      |              |          |                                                    |                           |         | \$     | 9-                    |
| 10 *** NO RESERVE *** |              |          |                                                    |                           |         | \$     |                       |

#### Watchdog Suggested Bet >>>> Win 5

#### PINK DIAMOND MAIDEN SPRINTER HT1 Race

RUXTON GIRL (2) has shown early speed in her good recent placings and she may be the one to beat with a clean getaway here. GO MICKY (3) is the first runner in the second litter from a dam who's first litter was impressive and can challenge.

#### Flexi 4: 2 - RUXTON GIRL 3 - GO MICKY 5 - QUEEN AVENGER 8 - ZEUS THUNDERBOLT

| ox Greyhound         | Form          | History | Comments                                           | Trainer                  | Odds    | APM    | 58 1st Split Speed |
|----------------------|---------------|---------|----------------------------------------------------|--------------------------|---------|--------|--------------------|
| PLASTIC GANGSTER [M] | <b>_</b> 3467 | 4-0-0-1 | Scratched                                          | C Mackie (Tooradin)      | \$99.00 | \$149  | 1                  |
| Z RUXTON GIRL [M]    | 33432         | 9-0-2-4 | Shown speed in good recent placings, big show.     | J Britton (Anakie)       | \$3.60  | \$1382 | 2                  |
| GO MICKY [M]         |               | 0-0-0-0 | Dams 1st litter was impressive, watch betting.     | D Jensen (Woodstock)     | \$5.50  | \$0    | 3                  |
| 4 PIEBALD [M]        |               | 0-0-0-0 | Dam had plenty of speed, betting best guide.       | B Pell (Toolleen)        | \$10.00 | \$0    | 4 -                |
| QUEEN AVENGER [M]    |               | 0-0-0-0 | Dam produced Grp. 1 runner Mrs. Avenger.           | G Borg (Maryborough)     | \$4.60  | \$0    | 5                  |
| MY MUM ROCKS [M]     | 426           | 3-0-1-0 | Been well beaten in 3 starts to date, maybe later. | M Briganti (Pearcedale)  | \$7.00  | \$517  | 6                  |
| SELECT RONAN [M]     |               | 0-0-0-0 | Litter has shown some ability, betting best guide. | K Bailey (Bundalaguah)   | \$10.00 | \$0    | 7                  |
| ZEUS THUNDERBOLT [M] |               | 0-0-0-0 | 1st runner from a speed dam, watch betting.        | B Greenough (Pearcedale) | \$8.00  | \$0    | 81                 |
| //*** NO RESERVE *** |               |         |                                                    |                          |         | \$     | 10                 |
| 0 *** NO RESERVE *** |               |         |                                                    |                          |         | \$     | 10                 |

#### Watchdog Suggested Bet >>>> Win 2