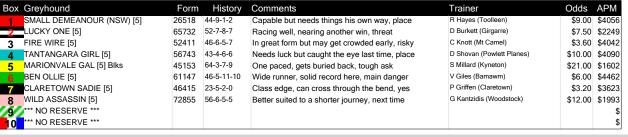

## HANRAHAN PLUMBING (275+ RANK)

4:12PM

500 Metres

CLARETOWN SADIE (7) will need some luck early but she has a nice turn of foot and the class edge over her rivals. BEN OLLIE (6) has been placed in four of six here and he can stay wide in his races. LUCKY ONE (2) is nearing another win

Crada E

| Flexi 4: 7 - CLARETOWN SADIE | 6 - BEN OLLIE | 2 - LUCKY ONE | 1 - SMALL DEMEANOUR |
|------------------------------|---------------|---------------|---------------------|
|------------------------------|---------------|---------------|---------------------|

#### Watchdog Suggested Bet >>>> Win 7