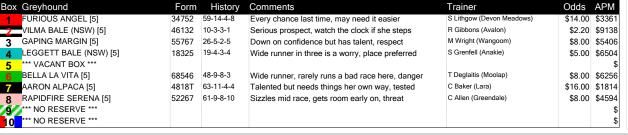

#### MERV JENNINGS SIGNS

9:23PM

460 Metres

VILMA BALE (2) is a serious up and comer and she will be carving out time on the arm. BELLA LA VITA (6) is a powerful type and she likes to stay wide in her races. RAPIDFIRE SERENA (8) is another who is suitably drawn out wide.

#### Flexi 4: 2 - VILMA BALE 6 - BELLA LA VITA 8 - RAPIDFIRE SERENA 3 - GAPING MARGIN

Grade 5

| 5    | 8 1st Split Speed 68 |
|------|----------------------|
| 1-   |                      |
| 2    |                      |
| 3    |                      |
| 4    |                      |
| 5-   |                      |
| 6-   |                      |
| 7-   |                      |
| 8    |                      |
| 9-   |                      |
| 10 - |                      |
|      |                      |
|      |                      |