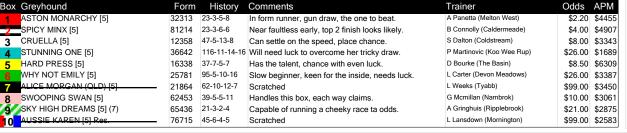

#### OAKS SUPER BOX FOR HIRE

8:25PM

(VIC time)
460 Metres

6

WILD SERENA (8) finished runner up here last week in a stronger race and has the speed to lead throughout. DUNDEE DIXIE (3) was a fast 25.87 winner here last week and a repeat effort would see her feature in the finish.

#### Grade 5

| Flexi 4:                | 8 - WILD SERE | NA 3-      | DUNDEE DIXIE 6 - MY MATE MINA                 | 2 - FREE FALLING               |         |        |
|-------------------------|---------------|------------|-----------------------------------------------|--------------------------------|---------|--------|
| Box Greyhound           | Form          | History    | Comments                                      | Trainer                        | Odds    | APM    |
| TIGGER INTENTION [5]    | 74417         | 59-6-7-13  | Comes into calculations off this draw.        | T O'neill (Pearcedale)         | \$10.00 | \$3415 |
| FREE FALLING [5]        | 12211         | 59-7-11-12 | Racing in career best form, respect.          | L Lacy (Noble Park)            | \$7.00  | \$7567 |
| 3 DUNDEE DIXIE [5]      | 56431         | 15-3-2-1   | Fast last start winner here, big threat.      | G Scott-smith (Pakenham South) | \$3.70  | \$5981 |
| 4 FLYING RYKER [5]      | 55614         | 18-5-0-2   | Find this harder than most recent win.        | L Burke (Alberton West)        | \$15.00 | \$2677 |
| 5 SMOOTH COLLINDA [5]   | 3214F         | 14-3-1-5   | Capable of running a cheeky race at odds.     | S Tyler (Boisdale)             | \$10.00 | \$5197 |
| MY MATE MINA [5]        | 25313         | 46-8-6-14  | Has a terrific turn of foot once balanced.    | G Doyle (Mulgrave)             | \$6.50  | \$6606 |
| EL CRIMP ADORE [5]      | 15353         | 60-7-9-19  | Handles a wide draw and this circuit, place.  | D Johnston (Toongabbie)        | \$7.00  | \$8284 |
| 8 WILD SERENA [5]       | 17842         | 8-3-1-0    | Top effort last time, easier here, go close.  | D Bourke (The Basin)           | \$5.00  | \$8673 |
| DREAM ON ALLAN [5] Res. | 43244         | 36-4-5-8   | Others rate better, will need some luck.      | A Gringhuis (Ripplebrook)      | \$26.00 | \$5260 |
| 0 MISS JAZZ [5] Res.    | 45434         | 18-3-3-1   | Steady beginner, place looks best this class. | G Mills (Frankston)            | \$23.00 | \$3406 |

Watchdog Suggested Bet >>>> Win 8