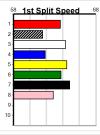

#### DOWNLOAD THE WATCHDOG APP

8:43PM

(VIC time)

390 Metres

Flexi 4: 6 - PALTROW BALE 7 - NICE ONE TOM 8 - WILD REPUTATION 1 - DEEP PURPLE

PALTROW BALE (6) is far better than her form indicates and she is armed with sizzling early speed. NICE ONE TOM (7) has been placed in two of three here and he will get a nice cart across early on. WILD REPUTATION (8) has a good

record here.

LANFRANCO (7) will need some luck in the initial stages but he is one of the most gifted chasers in work. PAYBACK (1)

has been consistent to date and she is drawn to be prominent throughout. JAMARRA (2) was impressive last time out.