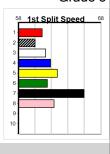

lmany)            | \$16.00 | \$3529 |
| ROMP TIN (WA) [5]      | 62187 | 35-8-4-6  | Needs to lead, unlikely to cross, tough ask        | C Fulford (Maffra)             | \$12.00 | \$4770 |
| 8 GO ASTRAY [5]        | 65777 | 37-7-3-2  | Better than his past few runs, draw helps, respect | M Read (Woodside)              | \$10.00 | \$4664 |
| /9//*** NO RESERVE *** |       |           |                                                    |                                |         | \$     |
| 0 *** NO RESERVE ***   |       |           |                                                    |                                |         | \$     |
|                        | _     |           |                                                    |                                |         |        |



Watchdog Suggested Bet >>>> Win 1

Race

# SPORTSBET GREEN TICKS VETERANS (200+)

8:53PM

12

SMOKIN' ZAG (6) is one of the most reliable beginners in work and he should turn for home with a nice break. JEBEDIAH (8) is a prolific winner and he will get plenty of room early on. DR. ANGELO (3) can show good early speed at times.

435 Metres

#### Flexi 4: 6 - SMOKIN' ZAG 8 - JEBEDIAH 3 - DR. ANGELO 5 - DR. CHIEFTAIN

S/E Veteran





#### Watchdog Suggested Bet >>>> Win 6

The Runaway Train

Sale

Sunday, 28 July, 2024