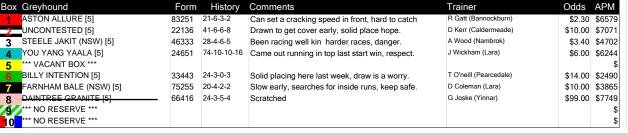

#### SPORTSBET NOBODY DOES IT EASIER

10:54PM

**12** 

ASTON ALLURE (1) should lead for fun here and can turn for home with a race winning lead. STEELE JAKIT (3) has been racing well in tougher races of late and a top 3 finish looks very likely. FARNHAM BALE (7) is more than capable.

515 Metres

Flexi 4: 1 - ASTON ALLURE 3 - STEELE JAKIT 7 - FARNHAM BALE 2 - UNCONTESTED

Grade 5

| 58  | 1st Split Speed | 68 |
|-----|-----------------|----|
| 1   |                 |    |
| 2   |                 |    |
| 3   |                 |    |
| 4 - |                 |    |
| 5-  |                 |    |
| 6-  |                 |    |
| 7 - |                 |    |
| 8   |                 |    |
| 9   |                 |    |
| 0 - |                 |    |
| L   |                 | _  |