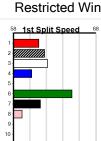

7:19PM

(VIC time)

595 Metres

Restricted Win

| 58 1st Split Speed 68 |
|-----------------------|
| 1-                    |
| 2                     |
| 3                     |
| 4                     |
| 5-                    |
| 6-                    |
| 7                     |
| 8-                    |
| 9-                    |
| 10 -                  |
|                       |