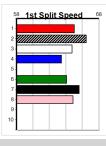

515 Metres

Flexi 4: 1 - ASTON ALLURE 3 - STEELE JAKIT 7 - FARNHAM BALE 2 - UNCONTESTED

Grade 5

| 58  | 1st Split Speed | 68 |
|-----|-----------------|----|
| 1   |                 |    |
| 2   |                 |    |
| 3   |                 |    |
| 4 - |                 |    |
| 5-  |                 |    |
| 6-  |                 |    |
| 7 - |                 |    |
| 8   |                 |    |
| 9   |                 |    |
| 0 - |                 |    |
| L   |                 | _  |