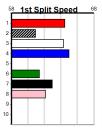

7:41PM

(VIC time)

595 Metres

Restricted Win

| 58 1st Split Speed | 68 |
|--------------------|----|
| 2                  |    |
| 4-                 |    |
| 6 ·                |    |
| 9                  |    |
| 10 -               |    |