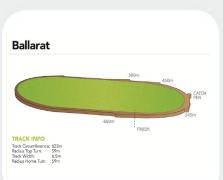

## **Ballarat** Thursday, 24 October, 2024 First Race: 5:09PM (VIC time)

Bets of the Day:

Win - LAMIA ERNIE (R6B4) Win - DAD'S PLUM SAUCE (R10B1) Win - ASTON PAYCHECK (R11B7) Win - SPEEDY EASY (R14B7) Suggested Quaddie: