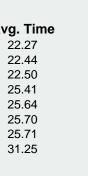

### Average Winning Time:

| Distance | Grade      | Avg. Time |
|----------|------------|-----------|
| 390m     | Mixed 6/7  | 22.27     |
| 390m     | Grade 7    | 22.44     |
| 390m     | Maiden     | 22.50     |
| 450m     | Grade 6    | 25.41     |
| 450m     | Maiden     | 25.64     |
| 450m     | Grade 7    | 25.70     |
| 450m     | Grade 5 T3 | 25.71     |
| 545m     | Grade 5    | 31.25     |