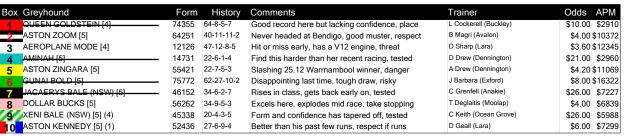

#### ARNOLD THOMAS & BECKER CANNONBALL

9:38PM

(VIC time) 400 Metres

ASTON FAN

ASTON FANTASTIC (2) is one of the best provincial speedsters in the land and he can assume control soon after box rise. LEO BALE (8) is airborne at present and he is ideally drawn out wide, while SHEEZEL (1) can come out running

S/E Final

| Flexi 4: 2 - ASTON FANTASTIC | 8 - LEO BALE | 1 - SHEEZEL | 5 - PAW VORTEX |
|------------------------------|--------------|-------------|----------------|
|------------------------------|--------------|-------------|----------------|