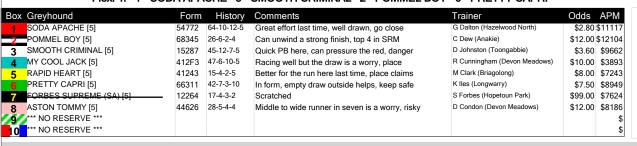

## HARD STYLE RICO AT STUD

10:16PM

(VIC time)

SODA APACHE (1) regained some confidence when placed here last time and he is drawn to go one better tonight. SMOOTH CRIMINAL (3) owns a sizzling 29.41 PB here and he can pressure the red throughout. POMMEL BOY (2) can charge to the line.

515 Metres

Flexi 4: 1 - SODA APACHE 3 - SMOOTH CRIMINAL 2 - POMMEL BOY 6 - PRETTY CAPRI

#### Watchdog Suggested Bet >>>> Win 1

The Runaway Train