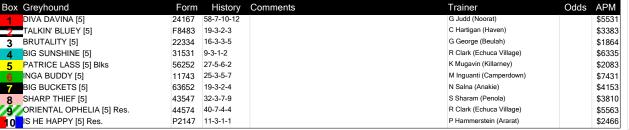

## Horsham

Saturday, 09 November, 2024

Race dreamchasersfestival.com.au

5

7:16PM (VIC time)

410 Metres

Grade 5

Flexi 4: