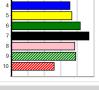

|
| 7 MYALL MATE [5]          | 72511 43-16 | 6-8-2   | Enormous win last time, similar draw, yes     | R Gilmore (Kilmany)        | \$2.20  | \$3617 | 7                    |
| 8 BUNDY PARADISE [5]      | 65351 31-7- | 6-2     | Never headed at Bendigo, hard here, place     | S Richards (Devon Meadows) | \$12.00 | \$7508 | 8                    |
| DON'T TELL SHELL [5] Res. | 36672 82-12 | 2-17-11 | Regained some confidence last time, place     | M Chilcott (Heathcote)     | \$10.00 | \$8436 | 9 -<br>10            |
| 10 JARMON [5] Res.        | 14542 31-6- | 4-6     | Every chance at Bendigo, out of her depth     | S Stefanos (Longwood)      | \$16.00 | \$4439 |                      |

#### Watchdog Suggested Bet >>>> Win 7

68

9:55PM (VIC time)

400 Metres

Group Listed

Group Listed



#### 10:17PM (VIC time)

460 Metres

Group Listed

400 Metres Group Listed

10:39PM (VIC time)



The Runaway Train