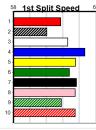

s     | R Gilmore (Kilmany)        | \$2.20  | \$3617 | 7                    |
| 8 BUNDY PARADISE [5]      | 65351 31-7- | 6-2     | Never headed at Bendigo, hard here, place     | S Richards (Devon Meadows) | \$12.00 | \$7508 | 8                    |
| DON'T TELL SHELL [5] Res. | 36672 82-12 | 2-17-11 | Regained some confidence last time, place     | M Chilcott (Heathcote)     | \$10.00 | \$8436 | 9 -<br>10            |
| 10 JARMON [5] Res.        | 14542 31-6- | 4-6     | Every chance at Bendigo, out of her depth     | S Stefanos (Longwood)      | \$16.00 | \$4439 |                      |

#### Watchdog Suggested Bet >>>> Win 7

68

9:55PM (VIC time)

400 Metres

Group Listed

Group Listed



#### 10:17PM (VIC time)

460 Metres

Group Listed

400 Metres Group Listed

10:39PM (VIC time)



The Runaway Train