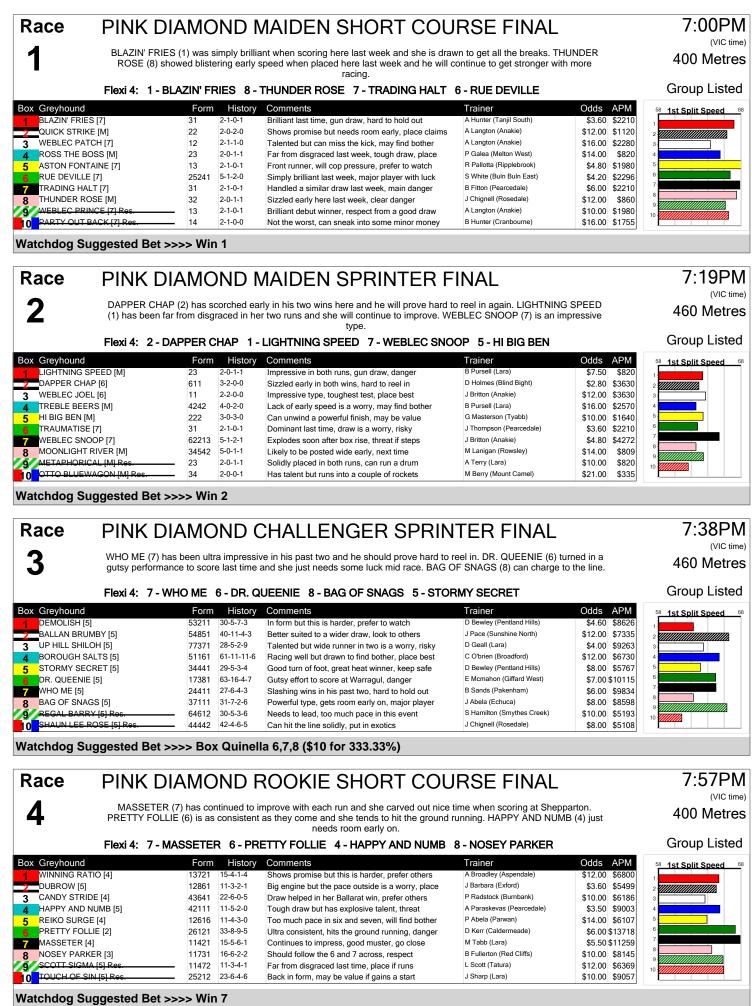

# The Runaway Train

Geelong Friday, 13 June, 2025



#### Geelong The Runaway Train Friday, 13 June, 2025 PINK DIAMOND ROOKIE DISTANCE FINAL 8:16PM Race (VIC time) COINCIDENCE (1) is a genuine star on the rise and she has been simply dominant in her two staying assignments. 5 680 Metres WITHOUT A TRACE (2) is another exciting prospect and she can match motors with the red for a long way. ASTON BARTON (3) has claims Flexi 4: 1 - COINCIDENCE 2 - WITHOUT A TRACE 3 - ASTON BARTON 5 - REALITY IS Group Listed Form History Comments Greyhound Odds APM 1st Split Speed Trainer COINCIDENCE [4] J Thompson (Pearcedale) 71611 Star on the rise, should lead, watch the clock \$1.90 \$12178 7-5-0-0 WITHOUT A TRACE [5] 10-4-0-5 P Presutto (Devon Meadows) 11513 \$4.60 \$18165 Broke the clock at Sandown, looks the main danger ASTON BARTON [4] 43111 18-4-5-2 Co