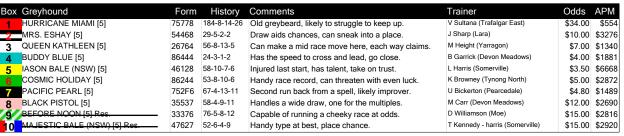

#### SPORTSBET GO THE BLUE DOG

( v i o time)

**12** 

BUDDY BLUE (4) can pounce on the arm here and could turn with a big enough lead. PACIFIC PEARL (7) will be better for her first run back from a spell. QUENN KATHLEEN (3) can make a mid-race move.

400 Metres

10:42PM

Flexi 4: 4 - BUDDY BLUE 7 - PACIFIC PEARL 3 - QUEEN KATHLEEN 5 - IASON BALE

Grade 5 T3

#### Watchdog Suggested Bet >>>> Win 4

The Runaway Train