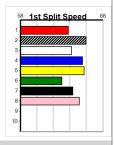

## FLYING COLOURS TRAVEL

1:22PM

(VIC time)

WEST ON STROBE (3) is racing in career best form and he can assume control soon after box rise. TAHONTA (5) is better than his past few runs and he can settle on the speed. DR. OLIVIA (8) is expected to fire fresh.

#### Flexi 4: 3 - WEST ON STROBE 5 - TAHONTA 8 - DR. OLIVIA 7 - SODA HELEN

| Box Greyhound             | Form  | History     | Comments                                         | Trainer                    | Odds    | APM     |
|---------------------------|-------|-------------|--------------------------------------------------|----------------------------|---------|---------|
| 1 ADAM'S BACK [4]         | 45526 | 57-7-6-9    | Solid record here but may need it easier, tested | Y Andrews (Kilmany)        | \$12.00 | \$4501  |
| LINDENOW PATCH (NSW) [4]  | 17782 | 31-8-4-2    | Rises in class, pace in three is a worry, risky  | L Russell (Sale)           | \$10.00 | \$3906  |
| 3 WEST ON STROBE (WA) [5] | 51321 | 72-17-7-17  | Airborne at present, can carve out time, yes     | L Smith (Nambrok)          | \$2.20  | \$13321 |
| 4 CREW [4]                | 186F7 | 53-7-2-6    | Down on confidence, draw is a worry, next time   | J Gill (Darriman)          | \$16.00 | \$2933  |
| 5 TAHONTA [4]             | 78835 | 24-6-1-6    | Great record here, handy PB, clear danger        | M Clark (Briagolong)       | \$4.60  | \$6856  |
| BLUEY LA LA [4]           | 81624 | 15-4-3-2    | Solidly placed two runs back, place hope again   | B Stockdale (Fulham)       | \$9.00  | \$5174  |
| 7 SODA HELEN [4]          | 1624F | 76-17-13-11 | Better than her past few runs, must keep safe    | G Dalton (Hazelwood North) | \$8.00  | \$12075 |
| 8 DR. OLIVIA [4]          | 13116 | 15-4-1-5    | Resuming, talented when fit, can threaten        | J Mcmahon (Darriman)       | \$7.50  | \$3894  |
| DR. ANGELO [5] Res.       | 22475 | 93-11-18-18 | Just not racing well enough, look to others      | J Mcmahon (Darriman)       | \$26.00 | \$3380  |
| O DR. SPOKES [5] Res.     | 34556 | 71-9-13-8   | Down on confidence, needs to show more           | K Mcmahon (Darriman)       | \$26.00 | \$5980  |
| Wetch don Commented Det.  |       | . 0! !!     | - 0.5.0 (\$40.6 000.000()                        | ·                          |         |         |