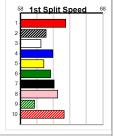

Flexi 4: 4 - URIEL BALE 3 - WINKING WILLIE 8 - RUAPUKE ROCKS 7 - MYALL SANDY

| 5    | 8 1st Split Speed 68 |
|------|----------------------|
| 1    |                      |
| 2    |                      |
| 3    |                      |
| 4    |                      |
| 5-   |                      |
| 6-   |                      |
| 7    |                      |
| 8    |                      |
| 9    |                      |
| 10 - |                      |
| J    |                      |