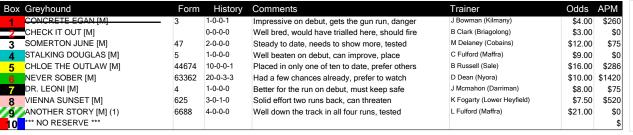

#### Grade 7

| Вох  | Greyhound                 | Form  | History  | Comments                                         | Trainer                 | Odds    | APM    |
|------|---------------------------|-------|----------|--------------------------------------------------|-------------------------|---------|--------|
| 1    | POPPY'S PAL [7]           | 172   | 3-1-1-0  | Led for a long way last time, threat if steps    | B Stockdale (Fulham)    | \$4.00  | \$2280 |
| 2    | CASH FOR KOTA [7]         | 17725 | 14-1-2-1 | Beaten in all four runs here, look to others     | D Dean (Nyora)          | \$21.00 | \$2158 |
| 3    | PAW MANNY (NSW) [7]       | 12363 | 5-1-1-2  | Eye catching run last time out, must keep safe   | R Camilleri (Lara)      | \$6.00  | \$2544 |
| 4    | PAW LOUIS (NSW) [7]       | 36173 | 6-1-0-3  | Tough draw but has a nice turn of foot, yes      | R Camilleri (Lara)      | \$3.60  | \$2441 |
| 5    | KELLI [7]                 | 35623 | 25-1-2-5 | Does not win enough races, tough draw, tested    | J Gill (Darriman)       | \$12.00 | \$2181 |
| 6    | VIENNA GOLD [7]           | 14444 | 5-1-0-0  | Strong debut winner, steady since, place         | S Northway (Heyfield)   | \$10.00 | \$1243 |
| 7    | ROLLING COAL [7]          | 64353 | 29-1-2-6 | Poor strike rate, keen railer, next time         | K Tucker (Tanjil South) | \$18.00 | \$1218 |
| 8    | DAD'S JAM DONUT [7]       | 24217 | 7-1-2-0  | Improving type, gets room early on, danger       | M Tabb (Lara)           | \$4.00  | \$2506 |
| //9/ | CHICKEN BURGER [7] Res.   | 1674  | 4-1-0-0  | Luckless since his debut win, can atone, respect | L Whelan (Metung)       | \$5.00  | \$1083 |
| 10   | JUST LIKE AUDREY [7] Res. | 74425 | 8-1-1-0  | Every chance two runs back, prefer to watch      | P Spiteri (Maffra)      | \$16.00 | \$852  |
| 10   | JUST LIKE AUDREY [7] Res. |       |          |                                                  | , 0,                    |         |        |