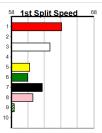

## Grade 5

| Box  | Greyhound              | Form  | History   | Comments                                         | Trainer                 | Odds APM        |
|------|------------------------|-------|-----------|--------------------------------------------------|-------------------------|-----------------|
| 1    | ELLIANA [5]            | 22734 | 34-10-6-8 | Down on confidence but has the engine, place     | J Connor (Rosedale)     | \$8.00 \$12081  |
| 2    | ERUDITE BALE (NSW) [5] | 13564 | 25-6-4-3  | Can miss the kick, pace out wide is a worry, no  | R Camilleri (Lara)      | \$16.00 \$11841 |
| 3    | WINKING WILLIE [5]     | 43812 | 31-10-8-2 | Big effort to score at Geelong, main danger      | N Mcdonald (Pearcedale) | \$3.60 \$20561  |
| 4    | URIEL BALE (NSW) [5]   | 11645 | 19-11-0-1 | Gifted chaser, no luck of late, can make amends  | R Camilleri (Lara)      | \$2.80 \$13602  |
| 5    | JOROGUMO [5]           | 41218 | 12-5-4-0  | Scratched                                        | N Mcdonald (Pearcedale) | \$99.00 \$10284 |
| 6    | BRING YOUR BEST [5]    | F5512 | 33-6-7-2  | Every chance last time, likely to need it easier | R Cunneen (Moe South)   | \$14.00 \$7686  |
| 7    | MYALL SANDY [5]        | 25133 | 21-7-5-3  | Great record here, can burn mid race, respect    | J Risk (Kilmany)        | \$7.50 \$12626  |
| 8    | RUAPUKE ROCKS [5]      | 32427 | 15-5-2-2  | Sizzles mid race, gets room early on, threat     | M Briganti (Pearcedale) | \$4.00 \$6116   |
| //9/ | CINTA'S GIFT [5] Res   | 45424 | 47-7-5-5  | Beaten in all four runs here, look to others     | S Collins (Hazelwood)   | \$51.00 \$2183  |
|      | TOOTSIE [5] (5)        | 27728 | 39-9-6-1  | Front runner, too much pace in this event        | W Dawes (Moe South)     | \$21.00 \$6676  |