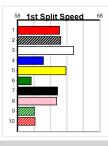

| Box  | Greyhound            | Form  | History      | Comments                                           | Trainer                   | Odds    | APM     |
|------|----------------------|-------|--------------|----------------------------------------------------|---------------------------|---------|---------|
| 1    | NAVARINO [4]         | 1222F | 55-12-14-10  | Strong type, runner up in all 3 runs here, danger  | J Connor (Rosedale)       | \$3.60  | \$18373 |
| 2    | WHIPPING IT [4]      | 15253 | 27-6-5-5     | Slick PB here, can pounce on the arm, go close     | C Sheilds (Metung)        | \$3.20  | \$11621 |
| 3    | DJANGO MASKIELL [5]  | 14621 | 111-20-15-15 | Hit or miss early, needs room early, tested        | D Meade (Hazelwood North) | \$21.00 | \$9463  |
| 4    | HUNTER'S CHOICE [4]  | 25863 | 37-6-6-6     | Find this harder than her recent racing, next time | J Bowman (Kilmany)        | \$26.00 | \$4392  |
| 5    | EARLY BOY (NSW) [4]  | 11547 | 58-19-8-5    | Can come out running, major player if crosses      | D Douch (Maffra)          | \$7.50  | \$24324 |
| 6    | LAKEVIEW BENNY [5]   | 33714 | 32-5-7-4     | Capable but may get crowded early, place           | M Whelan (Metung)         | \$10.00 | \$4919  |
| 7    | DAINTREE DAZZLER [4] | 41321 | 46-12-12-5   | Broke the clock here last time, can threaten       | B Joske (Yinnar South)    | \$4.20  | \$34259 |
| 8    | SPIRIT WORLD [5]     | 44345 | 56-6-11-10   | Can take a while to wind up, place preferred       | C Tilley (Sale)           | \$16.00 | \$5679  |
| //9/ | *** NO RESERVE ***   |       |              |                                                    |                           |         | \$      |
| 10   | *** NO RESERVE ***   |       |              |                                                    |                           |         | \$      |