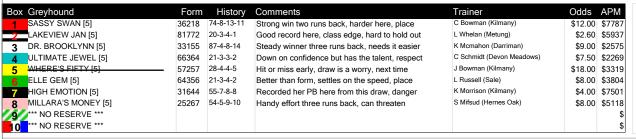

## Grade 5

| Box  | Greyhound              | Form  | History   | Comments                                         | Trainer                 | Odds APM        |
|------|------------------------|-------|-----------|--------------------------------------------------|-------------------------|-----------------|
| 1    | ELLIANA [5]            | 22734 | 34-10-6-8 | Down on confidence but has the engine, place     | J Connor (Rosedale)     | \$8.00 \$12081  |
| 2    | ERUDITE BALE (NSW) [5] | 13564 | 25-6-4-3  | Can miss the kick, pace out wide is a worry, no  | R Camilleri (Lara)      | \$16.00 \$11841 |
| 3    | WINKING WILLIE [5]     | 43812 | 31-10-8-2 | Big effort to score at Geelong, main danger      | N Mcdonald (Pearcedale) | \$3.60 \$20561  |
| 4    | URIEL BALE (NSW) [5]   | 11645 | 19-11-0-1 | Gifted chaser, no luck of late, can make amends  | R Camilleri (Lara)      | \$2.80 \$13602  |
| 5    | JOROGUMO [5]           | 41218 | 12-5-4-0  | Scratched                                        | N Mcdonald (Pearcedale) | \$99.00 \$10284 |
| 6    | BRING YOUR BEST [5]    | F5512 | 33-6-7-2  | Every chance last time, likely to need it easier | R Cunneen (Moe South)   | \$14.00 \$7686  |
| 7    | MYALL SANDY [5]        | 25133 | 21-7-5-3  | Great record here, can burn mid race, respect    | J Risk (Kilmany)        | \$7.50 \$12626  |
| 8    | RUAPUKE ROCKS [5]      | 32427 | 15-5-2-2  | Sizzles mid race, gets room early on, threat     | M Briganti (Pearcedale) | \$4.00 \$6116   |
| //9/ | CINTA'S GIFT [5] Res   | 45424 | 47-7-5-5  | Beaten in all four runs here, look to others     | S Collins (Hazelwood)   | \$51.00 \$2183  |
|      | TOOTSIE [5] (5)        | 27728 | 39-9-6-1  | Front runner, too much pace in this event        | W Dawes (Moe South)     | \$21.00 \$6676  |

Flexi 4: 4 - URIEL BALE 3 - WINKING WILLIE 8 - RUAPUKE ROCKS 7 - MYALL SANDY

| 5    | 8 1st Split Speed 68 |
|------|----------------------|
| 1    |                      |
| 2    |                      |
| 3    |                      |
| 4    |                      |
| 5-   |                      |
| 6-   |                      |
| 7    |                      |
| 8    |                      |
| 9    |                      |
| 10 - |                      |
| J    |                      |