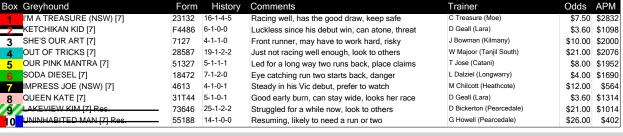

### SPORTSBET SET A DEPOSIT LIMIT (275+)

5:44PM (VIC time)

400 Metres

QUEEN KATE (8) is armed with slick early speed and she will continue to get stronger with more racing. SODA DIESEL (6) caught the eye here last time and he will dial up the pressure mid race. KETCHICAN KID (2) has solid claims

Flexi 4: 8 - QUEEN KATE 6 - SODA DIESEL 2 - KETCHIKAN KID 1 - I'M A TREASURE

Grade 7

Watchdog Suggested Bet >>>> Win 8

Race