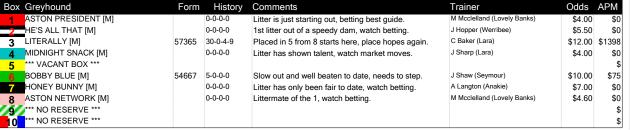

#### Maiden

| Box Greyhound         | Form  | History | Comments                                           | Trainer                     | Odds   | APM   |
|-----------------------|-------|---------|----------------------------------------------------|-----------------------------|--------|-------|
| 1 MS DAISY MIKADO [M] | 23665 | 8-0-1-1 | Can be a bit too slow early, place may be best.    | M Barber (Hoddles Creek)    | \$7.50 | \$416 |
| EAT MORE APPLES [M]   |       | 0-0-0-0 | Litter has shown talent, watch market moves.       | J Sharp (Lara)              | \$3.20 | \$(   |
| 3 *** VACANT BOX ***  |       |         |                                                    |                             |        | :     |
| 4 TOUCH OF SIN [M]    |       | 0-0-0-0 | Dam had plenty of talent, betting best guide.      | J Sharp (Lara)              | \$4.60 | \$(   |
| 5 ALWAYS LOYAL [M]    | 736   | 3-0-0-1 | Showed some talent when placed 2 back, threat.     | A Langton (Anakie)          | \$5.50 | \$26  |
| 6 *** VACANT BOX ***  |       |         |                                                    |                             |        |       |
| 7 ASTON MOTION [M]    | 4     | 1-0-0-0 | Better for the run on debut, can improve here.     | M Mcclelland (Lovely Banks) | \$8.50 | \$7   |
| 8 CHATTANOOGA [M]     |       | 0-0-0-0 | Littermate of race 1 number 2, monitor his effort. | I Hopper (Werribee)         | \$4.00 | \$    |
| 9/_*** NO RESERVE *** |       |         |                                                    |                             |        |       |
| 10 *** NO RESERVE *** |       |         |                                                    |                             |        |       |