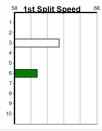

#### Maiden

| Box Greyhound         | Form  | History | Comments                                           | Trainer                     | Odds   | APM   |
|-----------------------|-------|---------|----------------------------------------------------|-----------------------------|--------|-------|
| 1 MS DAISY MIKADO [M] | 23665 | 8-0-1-1 | Can be a bit too slow early, place may be best.    | M Barber (Hoddles Creek)    | \$7.50 | \$416 |
| EAT MORE APPLES [M]   |       | 0-0-0-0 | Litter has shown talent, watch market moves.       | J Sharp (Lara)              | \$3.20 | \$(   |
| 3 *** VACANT BOX ***  |       |         |                                                    |                             |        | :     |
| 4 TOUCH OF SIN [M]    |       | 0-0-0-0 | Dam had plenty of talent, betting best guide.      | J Sharp (Lara)              | \$4.60 | \$(   |
| 5 ALWAYS LOYAL [M]    | 736   | 3-0-0-1 | Showed some talent when placed 2 back, threat.     | A Langton (Anakie)          | \$5.50 | \$26  |
| 6 *** VACANT BOX ***  |       |         |                                                    |                             |        |       |
| 7 ASTON MOTION [M]    | 4     | 1-0-0-0 | Better for the run on debut, can improve here.     | M Mcclelland (Lovely Banks) | \$8.50 | \$7   |
| 8 CHATTANOOGA [M]     |       | 0-0-0-0 | Littermate of race 1 number 2, monitor his effort. | I Hopper (Werribee)         | \$4.00 | \$    |
| 9/_*** NO RESERVE *** |       |         |                                                    |                             |        |       |
| 10 *** NO RESERVE *** |       |         |                                                    |                             |        |       |