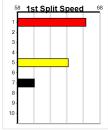

#### Maiden

| Box Greyhound         | Form  | History | Comments                                           | Trainer                     | Odds   | APM   |
|-----------------------|-------|---------|----------------------------------------------------|-----------------------------|--------|-------|
| 1 MS DAISY MIKADO [M] | 23665 | 8-0-1-1 | Can be a bit too slow early, place may be best.    | M Barber (Hoddles Creek)    | \$7.50 | \$416 |
| EAT MORE APPLES [M]   |       | 0-0-0-0 | Litter has shown talent, watch market moves.       | J Sharp (Lara)              | \$3.20 | \$(   |
| 3 *** VACANT BOX ***  |       |         |                                                    |                             |        | :     |
| 4 TOUCH OF SIN [M]    |       | 0-0-0-0 | Dam had plenty of talent, betting best guide.      | J Sharp (Lara)              | \$4.60 | \$(   |
| 5 ALWAYS LOYAL [M]    | 736   | 3-0-0-1 | Showed some talent when placed 2 back, threat.     | A Langton (Anakie)          | \$5.50 | \$26  |
| 6 *** VACANT BOX ***  |       |         |                                                    |                             |        |       |
| 7 ASTON MOTION [M]    | 4     | 1-0-0-0 | Better for the run on debut, can improve here.     | M Mcclelland (Lovely Banks) | \$8.50 | \$7   |
| 8 CHATTANOOGA [M]     |       | 0-0-0-0 | Littermate of race 1 number 2, monitor his effort. | I Hopper (Werribee)         | \$4.00 | \$    |
| 9/_*** NO RESERVE *** |       |         |                                                    |                             |        |       |
| 10 *** NO RESERVE *** |       |         |                                                    |                             |        |       |