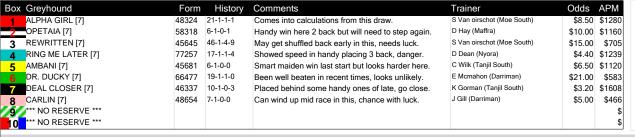

# IAN CARTER BUILDERS (275+ RANK)

4

DEAL CLOSER (7) has been placed behind some handy ones in recent times and he may be hard to catch if he can step cleanly in this. RING ME LATER (4) showed speed in his handy placing 3 starts back and can challenge here.

435 Metres

12:29PM

(VIC time)

Flexi 4: 7 - DEAL CLOSER 4 - RING ME LATER 8 - CARLIN 1 - ALPHA GIRL