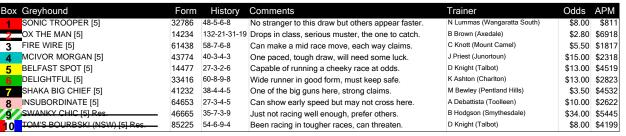

## SPORTSBET NOBODY DOES IT EASIER

12:54PM

(VIC time)

500 Metres

Appears a race in two with OX THE MAN (2) and SHAKA BIG CHIEF (7) both dropping in class and suitably drawn. BELFAST SPOT (5) is capable of running a cheeky race at nice each way odds.

Flexi 4: 2 - OX THE MAN 7 - SHAKA BIG CHIEF 5 - BELFAST SPOT 3 - FIRE WIRE

Grade 5 T3

Watchdog Suggested Bet >>>> Box Quinella 2,7 (\$10 for 1000%)

Thursday, 16 January, 2025

Race