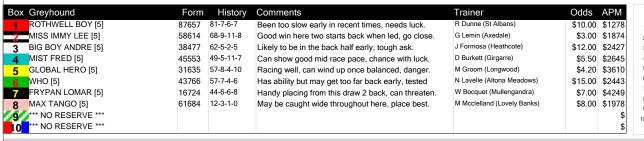

### Race GPP LASER3300

1:03PM

(VIC time)

MISS IMMY LEE (2) recorded a good all the way win here 2 starts back and she may be the one to beat with an ounce of luck early. GLOBAL HERO (5) can wind up mid race and looks like the danger after some good racing in recent times.

450 Metres

Flexi 4: 2 - MISS IMMY LEE 5 - GLOBAL HERO 4 - MIST FRED 7 - FRYPAN LOMAR

Grade 5

| 5   | 1st Split Speed | 68 |
|-----|-----------------|----|
| 1 - |                 |    |
| 2 - |                 |    |
| 3 - |                 |    |
| 4   |                 |    |
| 5 - |                 |    |
| 6   |                 |    |
| 7 - |                 |    |
| 8 - |                 |    |
| 9 - |                 |    |
| 5   |                 |    |
| ļ   |                 | _  |
|     |                 |    |