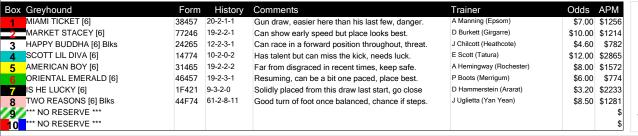

## ONE MORE RACE TO GO

2:19PM

390 Metres

IS HE LUCKY (7) was solidly placed at Horsham from this same draw last start and he may have a bit too much talent for his rivals in this. MIAMI TICKET (1) will find this easier than his last few starts and can challenge from the gun draw.

Grade 6

| Flexi 4: 7 - IS HE LUCKY | 1 - MIAMI TICKET | 8 - TWO REASONS | 3 - HAPPY BUDDHA |
|--------------------------|------------------|-----------------|------------------|
|--------------------------|------------------|-----------------|------------------|