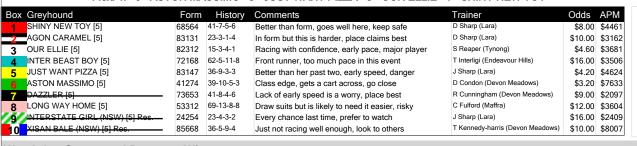

### SPORTSBET SAME RACE MULTI (275+ RANK)

6:42PM (VIC time)

12

ASTON MASSIMO (6) was brilliant when placed here three runs back and he looks well graded in this event. JUST WANT PIZZA (5) has a good record here and she can come out running. OUR ELLIE (3) is racing with confidence

400 Metres

#### Flexi 4: 6 - ASTON MASSIMO 5 - JUST WANT PIZZA 3 - OUR ELLIE 1 - SHINY NEW TOY

Grade 5

#### Watchdog Suggested Bet >>>> Win 6

The Runaway Train