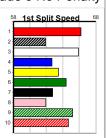

425 Metres

Flexi 4: 6 - LULU'S RIDE 7 - GAS LANTERN 4 - GO GO EVIE 1 - SWEET LOVE

|      | Special Eve        | ent |
|------|--------------------|-----|
| PM   | 58 1st Split Speed | 68  |
| 4377 | 1                  |     |
| 3028 |                    |     |

| Box | c Greyhound         | Form  | History    | Comments                                         | Trainer                 | Odds    | APM     |
|-----|---------------------|-------|------------|--------------------------------------------------|-------------------------|---------|---------|
| 1   | SWEET LOVE [4]      | 11542 | 8-4-1-0    | Shows promise, toughest test, keep safe          | G Williamson (Marong)   | \$7.00  | \$4377  |
| 2   | RUXTON SHINE [5]    | 18646 | 16-4-1-1   | Front runner, down on confidence, next time      | J Cassar (Brookfield)   | \$26.00 | \$3028  |
| 3   | DRAGONELLE [4]      | 24184 | 31-8-7-3   | Another who needs to lead, too much heat in this | J Mcquillen (Lara)      | \$8.00  | \$9424  |
| 4   | GO GO EVIE [4]      | 63377 | 35-9-8-4   | Can come out running, class edge, threat         | R Le sueur (Mulwala)    | \$6.00  | \$15496 |
| 5   | *** VACANT BOX ***  |       |            |                                                  |                         |         | \$      |
| 6   | LULU'S RIDE [4]     | 72171 | 16-7-2-2   | Simply brilliant last time out, hard to hold out | G Borg (Maryborough)    | \$2.60  | \$8061  |
| 7   | GAS LANTERN [3]     | 11324 | 47-13-13-6 | Consistent type, can carve out time, danger      | A Mooney (Amherst)      | \$3.40  | \$15049 |
| 8   | CHAPPY'S THIEF [4]  | 32711 | 75-12-9-6  | Racing well but this is harder, prefer to watch  | L Dickinson (St Albans) | \$16.00 | \$7083  |
| /9  | /*** NO RESERVE *** |       |            |                                                  |                         |         | \$      |
| 10  | *** NO RESERVE ***  |       |            |                                                  |                         |         | \$      |