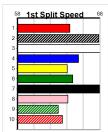

425 Metres

Flexi 4: 6 - LULU'S RIDE 7 - GAS LANTERN 4 - GO GO EVIE 1 - SWEET LOVE

|      | Special Eve        | ent |
|------|--------------------|-----|
| PM   | 58 1st Split Speed | 68  |
| 4377 | 1                  |     |
| 3028 |                    |     |

| Box | c Greyhound         | Form  | History    | Comments                                         | Trainer                 | Odds    | APM     |
|-----|---------------------|-------|------------|--------------------------------------------------|-------------------------|---------|---------|
| 1   | SWEET LOVE [4]      | 11542 | 8-4-1-0    | Shows promise, toughest test, keep safe          | G Williamson (Marong)   | \$7.00  | \$4377  |
| 2   | RUXTON SHINE [5]    | 18646 | 16-4-1-1   | Front runner, down on confidence, next time      | J Cassar (Brookfield)   | \$26.00 | \$3028  |
| 3   | DRAGONELLE [4]      | 24184 | 31-8-7-3   | Another who needs to lead, too much heat in this | J Mcquillen (Lara)      | \$8.00  | \$9424  |
| 4   | GO GO EVIE [4]      | 63377 | 35-9-8-4   | Can come out running, class edge, threat         | R Le sueur (Mulwala)    | \$6.00  | \$15496 |
| 5   | *** VACANT BOX ***  |       |            |                                                  |                         |         | \$      |
| 6   | LULU'S RIDE [4]     | 72171 | 16-7-2-2   | Simply brilliant last time out, hard to hold out | G Borg (Maryborough)    | \$2.60  | \$8061  |
| 7   | GAS LANTERN [3]     | 11324 | 47-13-13-6 | Consistent type, can carve out time, danger      | A Mooney (Amherst)      | \$3.40  | \$15049 |
| 8   | CHAPPY'S THIEF [4]  | 32711 | 75-12-9-6  | Racing well but this is harder, prefer to watch  | L Dickinson (St Albans) | \$16.00 | \$7083  |
| /9  | /*** NO RESERVE *** |       |            |                                                  |                         |         | \$      |
| 10  | *** NO RESERVE ***  |       |            |                                                  |                         |         | \$      |