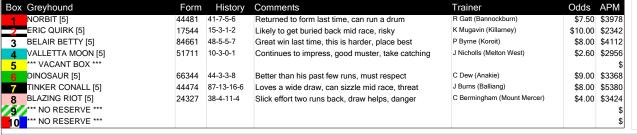

#### Race MATKO HIRE (300+ RANK)

VALLETTA MOON (4) has won three of her past four in brilliant style and she looks suited in this event. BLAZING RIOT (8) was placed in quick time two runs back and he will get plenty of room to balance up. TINKER CONALL (7) loves a wide draw.

4:54PM

450 Metres

Flexi 4: 4 - VALLETTA MOON 8 - BLAZING RIOT 7 - TINKER CONALL 6 - DINOSAUR

| Grade 5 |
|---------|
|---------|

Watchdog Suggested Bet >>>> Trifecta 4,8/4,7,8/4,6,7,8 (\$10 - 125%)