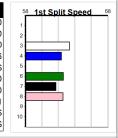

| Box Greyhound         | Form  | History  | Comments                                           | Trainer                      | Odds    | APM    |
|-----------------------|-------|----------|----------------------------------------------------|------------------------------|---------|--------|
| 1 CRUISING TESSA [M]  |       | 0-0-0-0  | Litter has been handy to date, betting best guide. | C Dew (Anakie)               | \$5.00  | \$0    |
| PAW AMARAN (NSW) [M]  |       | 0-0-0-0  | Well bred, in good hands, expected to fire here.   | S Grenfell (Anakie)          | \$1.60  | \$0    |
| 3 CHARGE ON (NSW) [M] | 3852  | 4-0-1-1  | Handy placings in 2 of his 4 starts, place hopes.  | T Dorrington (Sunshine West) | \$10.00 | \$580  |
| 4 VOLTS [M]           | 34323 | 27-0-6-9 | Shown mid race pace in his recent placings, danger | T Deglaitis (Moolap)         | \$6.50  | \$2826 |
| 5 *** VACANT BOX ***  |       |          |                                                    |                              |         | \$     |
| 6 CHILL OUT EMILY [M] | 57    | 2-0-0-0  | Far from disgraced in her debut, keep safe.        | J Chilcott (Heathcote)       | \$12.00 | \$0    |
| LIKE DYNAMITE [M]     | 4     | 1-0-0-0  | Took a while to warm up on debut, maybe later.     | W Green (Parwan)             | \$21.00 | \$0    |
| 8 ASTON ROWE [M]      | 4626  | 4-0-1-0  | Can race in a forward position in this, place.     | C Treherne (Lara)            | \$15.00 | \$301  |
| 9/*** NO RESERVE ***  |       |          |                                                    |                              |         | \$     |
| 10 *** NO RESERVE *** |       |          |                                                    |                              |         | \$     |