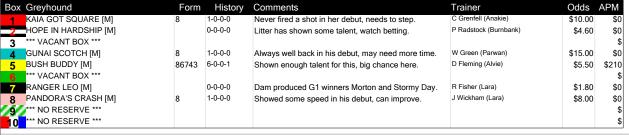

#### Race SPORTSBET SUPPORTERS OF HAVING A CRACK

RANGER LEO (7) is out of a dam who produced Group 1 winners Morton and Stormy Day and he may be the one to beat on debut. HOPE IN HARDSHIP (2) comes to the races from a litter which has shown talent and she can challenge first up.

3:09PM (VIC time)

400 Metres

Flexi 4: 7 - RANGER LEO 2 - HOPE IN HARDSHIP 5 - BUSH BUDDY 8 - PANDORA'S CRASH

| Maio | den |
|------|-----|
| 40   | 60  |

Watchdog Suggested Bet >>>> Quinella 2/7 (\$10 for 1000%)