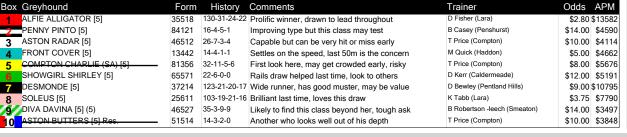

# NATIONAL GREYHOUND ADOPTION MONTH

6:54PM (VIC time)

The speedy MR. FAHRENHEIT (7) is near faultless early and he should lead for a long way, however he should bring SHIMA DREAM (8) across with him and a clear passage throughout will see the pink prove far too classy in the run to the

450 Metres

1st Split Speed

Grade 5

#### Flexi 4: 8 - SHIMA DREAM 7 - MR. FAHRENHEIT 1 - BAD MOVE 5 - TIGGERLONG FLYER

| APM      | 58  |
|----------|-----|
| \$7271   | 1.  |
| \$4637   | 2   |
| \$8037   | 3.  |
| \$9971   | 4 - |
| \$13195  | 5-  |
| \$3794   | 6-  |
| \$14714  | 7 - |
| \$7864   | 8-  |
| \$3426   | 9-  |
| \$3380   | 10  |
| J 3336UI |     |

| Box | Greyhound                  | Form  | History      | Comments                                          | Trainer                   | Odds    | APM     |  |
|-----|----------------------------|-------|--------------|---------------------------------------------------|---------------------------|---------|---------|--|
| 1   | BAD MOVE [5]               | 36124 | 38-15-5-6    | Prolific winner, drawn to be prominent throughout | T Price (Compton)         | \$6.50  | \$7271  |  |
| 2   | MORAINE NADIA [5]          | 27266 | 44-6-6-5     | Runs into a couple of good ones, look to others   | G Judd (Noorat)           | \$26.00 | \$4637  |  |
| 3   | MORAINE ARNIE [5]          | 23136 | 53-8-6-10    | Talented but tends to struggle over this journey  | M Keane (Koroit)          | \$21.00 | \$8037  |  |
| 4   | NAVY BLUE BUZZ (WA) [5]    | 24564 | 33-9-8-7     | Struggled since moving to Vic, prefer others      | M Bewley (Pentland Hills) | \$21.00 | \$9971  |  |
| 5   | TIGGERLONG FLYER (NSW) [5] | 55674 | 118-16-22-19 | Better than form, can cause an upset with luck    | S Grenfell (Anakie)       | \$10.00 | \$13195 |  |
| 6   | MORAINE MARCO [5]          | 26337 | 79-6-16-13   | Talented but pace in seven is a worry, tested     | P Fulton (Ecklin South)   | \$12.00 | \$3794  |  |
| 7   | MR. FAHRENHEIT [5]         | 14463 | 34-8-7-2     | Looks the leader, may not hold the pink off late  | J Galea (Brookfield)      | \$6.00  | \$14714 |  |
| 8   | SHIMA DREAM [5]            | 31777 | 33-10-3-4    | Explosive talent, gets room early, looks his race | T Dailly (Anakie)         | \$1.80  | \$7864  |  |
| /9  | ALFIE ABALONE [5] Res.     | 26715 | 26-4-3-5     | Find this harder than his racing to date          | J Mcquillen (Lara)        | \$51.00 | \$3426  |  |
| 10  | POISON SKY [5] Res.        | 34626 | 107-13-20-10 | Poor record here, looks well out of his depth     | S Fisher (Lara)           | \$51.00 | \$3380  |  |
|     |                            |       |              |                                                   |                           |         |         |  |