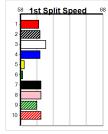

#### HOOKED ON SCOTCH AT STUD

8

BUSTER'S DREAM (8) owns a slick 25.93 PB here and he has the class edge over his rivals. ELLE GEM (6) was never headed at Sale and she will be in the mix from the outset. ROTHWEL BOY (7) is suitably drawn out wide.

5:05PM (VIC time)

460 Metres

Flexi 4: 8 - BUSTER'S DREAM 6 - ELLE GEM 7 - ROTHWELL BOY 4 - MISS DAICOS

| Grad | le | 5 | T | 3 |
|------|----|---|---|---|
|      |    |   |   |   |