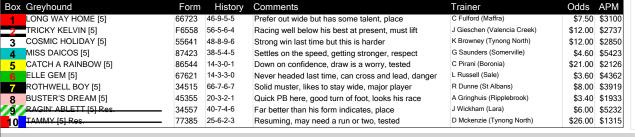

#### HOOKED ON SCOTCH AT STUD

8

BUSTER'S DREAM (8) owns a slick 25.93 PB here and he has the class edge over his rivals. ELLE GEM (6) was never headed at Sale and she will be in the mix from the outset. ROTHWEL BOY (7) is suitably drawn out wide.