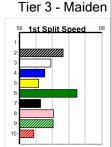

#### PHOTO MAN AT STUD

4

COLLINDA PEARL (8) has continued to get better with every run and she should have no trouble crossing and leading throughout. OUR GLAD (6) is racing with confidence and she can work into the mix mid race. VALENCIA TILLY (3) can charge late

400 Metres

3:44PM

(VIC time)

Tier 3 - Grade 7

|     | Flexi 4:               | 8 - COLLINDA | PEARL    | 6 - OUR GLAD 3 - VALENCIA TILLY                  | 4 - REWRITTEN               |         |        |
|-----|------------------------|--------------|----------|--------------------------------------------------|-----------------------------|---------|--------|
| Box | Greyhound              | Form         | History  | Comments                                         | Trainer                     | Odds    | APM    |
| 1   | SKY HIGH DREAMS [7]    | 86636        | 14-1-2-3 | Placed in two of four here, place hope again     | A Gringhuis (Ripplebrook)   | \$8.00  | \$1019 |
| 2   | WOODSIDE CRUISER [7]   | 57463        | 13-1-0-3 | Good early burn but will get tired, place        | M Read (Woodside)           | \$6.50  | \$1094 |
| 3   | VALENCIA TILLY [7]     | 78162        | 8-1-1-0  | Far from disgraced last time, can threaten       | J Gieschen (Valencia Creek) | \$4.00  | \$1380 |
| 4   | REWRITTEN [7]          | 42773        | 28-1-4-6 | Handy effort last start, can cause an upset      | S Van oirschot (Moe South)  | \$10.00 | \$1066 |
| 5   | SCOTCH NEAT [7]        | 25558        | 40-1-2-1 | One paced, drawn to find bother, prefer others   | S Jack (Dalmore)            | \$21.00 | \$646  |
| 6   | OUR GLAD [7]           | 17242        | 16-1-2-2 | Solid muster, settles on the speed, danger       | J Gieschen (Valencia Creek) | \$4.20  | \$1523 |
| 7   | DEVIL'S NOIR (NSW) [7] | 76T37        | 18-1-0-3 | Lacks early speed, unlikely to get into the mix  | T Whitford (Willow Grove)   | \$16.00 | \$218  |
| 8   | COLLINDA PEARL [7]     | 65221        | 9-1-3-1  | Has the speed to cross and lead, hard to reel in | S Tyler (Boisdale)          | \$3.40  | \$1832 |
| /9/ | CANNONEER [7] Res.     | 32335        | 30-1-5-6 | Rarely wins but never far away, place claims     | G Orr (Newborough)          | \$10.00 | \$2878 |
| 10  | *** NO RESERVE ***     |              |          |                                                  |                             |         | \$     |