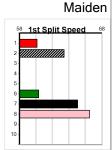

## Maiden

| Box | Greyhound                | Form  | History  | Comments                                           | Trainer                   | Odds    | APM    |
|-----|--------------------------|-------|----------|----------------------------------------------------|---------------------------|---------|--------|
| 1   | BENNACHIE LANE (QLD) [M] | 665   | 3-0-0-0  | Steady efforts in his 3 starts to date, big chance | A Bonat (Lyndhurst)       | \$3.40  | \$0    |
| 2   | LET'S MAKE UP [M]        |       | 0-0-0-0  | Litter has shown plenty of talent, watch betting.  | T Tufo (Labertouche)      | \$3.60  | \$0    |
| 3   | SODA DIESEL [M]          | 6     | 1-0-0-0  | May get shuffled back early here, needs to step.   | K Bailey (Bundalaguah)    | \$26.00 | \$0    |
| 4   | HE'S A ROCK [M]          | 5     | 1-0-0-0  | Checked at box rise in debut, can improve here.    | M Briganti (Pearcedale)   | \$8.00  | \$0    |
| 5   | *** VACANT BOX ***       |       |          |                                                    |                           |         | \$     |
| 6   | CHERRY TIME [M]          | 856   | 3-0-0-0  | Well beaten in 3 starts to date, needs to improve. | A Xerri (Merrimu)         | \$18.00 | \$0    |
| 7   | SAXON KELTON [M]         | 73225 | 6-0-3-1  | Good placings in 4 of 6 to date, can go close.     | B Toner (Bunyip)          | \$4.00  | \$1240 |
| 8   | MARS BALE (NSW) [M]      | 24436 | 12-0-2-1 | Smart placing 2 starts back, can threaten here.    | L Harris (Deavon Meadows) | \$7.50  | \$893  |
| 9   | *** NO RESERVE ***       |       |          |                                                    |                           |         | \$     |
| 10  | *** NO RESERVE ***       |       |          |                                                    |                           |         | \$     |