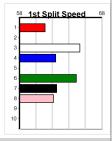

## Maiden

| Box | Greyhound                | Form  | History  | Comments                                           | Trainer                   | Odds    | APM    |
|-----|--------------------------|-------|----------|----------------------------------------------------|---------------------------|---------|--------|
| 1   | BENNACHIE LANE (QLD) [M] | 665   | 3-0-0-0  | Steady efforts in his 3 starts to date, big chance | A Bonat (Lyndhurst)       | \$3.40  | \$0    |
| 2   | LET'S MAKE UP [M]        |       | 0-0-0-0  | Litter has shown plenty of talent, watch betting.  | T Tufo (Labertouche)      | \$3.60  | \$0    |
| 3   | SODA DIESEL [M]          | 6     | 1-0-0-0  | May get shuffled back early here, needs to step.   | K Bailey (Bundalaguah)    | \$26.00 | \$0    |
| 4   | HE'S A ROCK [M]          | 5     | 1-0-0-0  | Checked at box rise in debut, can improve here.    | M Briganti (Pearcedale)   | \$8.00  | \$0    |
| 5   | *** VACANT BOX ***       |       |          |                                                    |                           |         | \$     |
| 6   | CHERRY TIME [M]          | 856   | 3-0-0-0  | Well beaten in 3 starts to date, needs to improve. | A Xerri (Merrimu)         | \$18.00 | \$0    |
| 7   | SAXON KELTON [M]         | 73225 | 6-0-3-1  | Good placings in 4 of 6 to date, can go close.     | B Toner (Bunyip)          | \$4.00  | \$1240 |
| 8   | MARS BALE (NSW) [M]      | 24436 | 12-0-2-1 | Smart placing 2 starts back, can threaten here.    | L Harris (Deavon Meadows) | \$7.50  | \$893  |
| 9   | *** NO RESERVE ***       |       |          |                                                    |                           |         | \$     |
| 10  | *** NO RESERVE ***       |       |          |                                                    |                           |         | \$     |