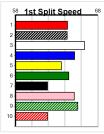

## Maiden

| Box | Greyhound                | Form  | History  | Comments                                           | Trainer                   | Odds    | APM    |
|-----|--------------------------|-------|----------|----------------------------------------------------|---------------------------|---------|--------|
| 1   | BENNACHIE LANE (QLD) [M] | 665   | 3-0-0-0  | Steady efforts in his 3 starts to date, big chance | A Bonat (Lyndhurst)       | \$3.40  | \$0    |
| 2   | LET'S MAKE UP [M]        |       | 0-0-0-0  | Litter has shown plenty of talent, watch betting.  | T Tufo (Labertouche)      | \$3.60  | \$0    |
| 3   | SODA DIESEL [M]          | 6     | 1-0-0-0  | May get shuffled back early here, needs to step.   | K Bailey (Bundalaguah)    | \$26.00 | \$0    |
| 4   | HE'S A ROCK [M]          | 5     | 1-0-0-0  | Checked at box rise in debut, can improve here.    | M Briganti (Pearcedale)   | \$8.00  | \$0    |
| 5   | *** VACANT BOX ***       |       |          |                                                    |                           |         | \$     |
| 6   | CHERRY TIME [M]          | 856   | 3-0-0-0  | Well beaten in 3 starts to date, needs to improve. | A Xerri (Merrimu)         | \$18.00 | \$0    |
| 7   | SAXON KELTON [M]         | 73225 | 6-0-3-1  | Good placings in 4 of 6 to date, can go close.     | B Toner (Bunyip)          | \$4.00  | \$1240 |
| 8   | MARS BALE (NSW) [M]      | 24436 | 12-0-2-1 | Smart placing 2 starts back, can threaten here.    | L Harris (Deavon Meadows) | \$7.50  | \$893  |
| 9   | *** NO RESERVE ***       |       |          |                                                    |                           |         | \$     |
| 10  | *** NO RESERVE ***       |       |          |                                                    |                           |         | \$     |